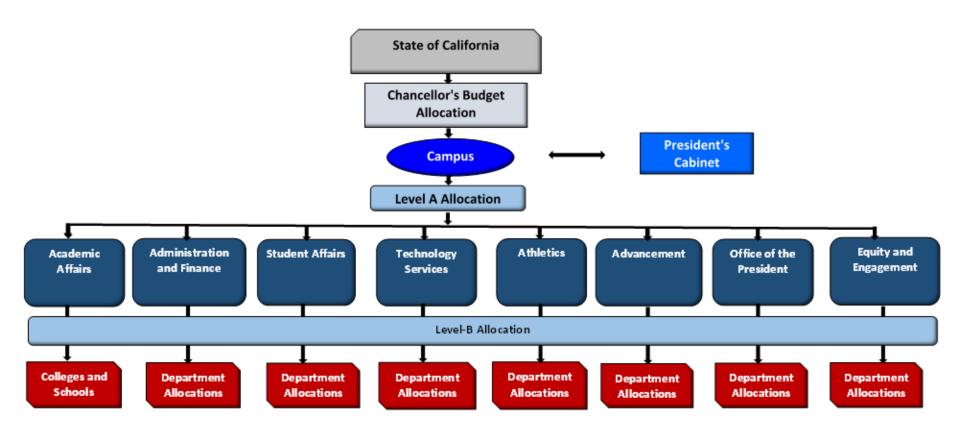

### Campus Budget Discussion

Presentation to Staff Assembly September 22, 2023

#### Budget Cycle: State, CSU and Campus





## 2021-22 Expenditures (Actual)

### 2022-23 Expenditures (Actual)



### 2023-24 Budget

| 2023-24 CSU Final Budget Alloca                                    | ati | on Summar                     | У   |                          |
|--------------------------------------------------------------------|-----|-------------------------------|-----|--------------------------|
|                                                                    |     | CSU                           |     | Fresno                   |
| 2022-23 Final Budget 2022-23 Revisions to General Fund Allocations |     | \$4,589,590,000<br>68,544,000 | \$2 | .08,483,000<br>5,952,000 |
| 2022-23 Revised General Fund Base                                  |     | \$4,658,134,000               | 2   | 14,435,000