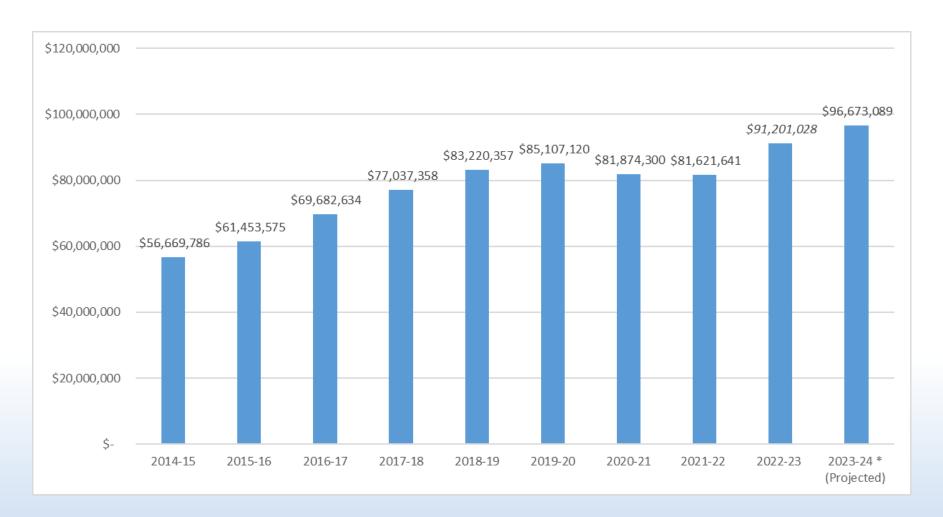

# Benefit Expenditures 2014-15 to 2023-24

<sup>\*</sup> Permanent base budget of \$94.9 million