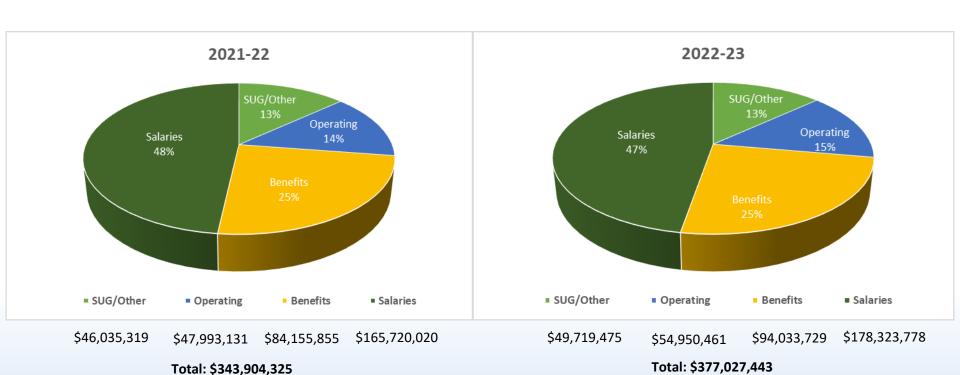

### Campus Budget Discussion

Presentation to Staff Assembly September 22, 2023

#### Budget Cycle: State, CSU and Campus





## 2021-22 Expenditures (Actual)

### 2022-23 Expenditures (Actual)



### 2023-24 Budget

| 2023-24 CSU Final Budget Alloca                                    | ati | on Summar                     | У   |                          |
|--------------------------------------------------------------------|-----|-------------------------------|-----|--------------------------|
|                                                                    |     | CSU                           |     | Fresno                   |
| 2022-23 Final Budget 2022-23 Revisions to General Fund Allocations |     | \$4,589,590,000<br>68,544,000 | \$2 | .08,483,000<br>5,952,000 |
| 2022-23 Revised General Fund Base                                  |     | \$4,658,134,000               | 2   | 14,435,000               |
| 2023-24 General Fund Increase