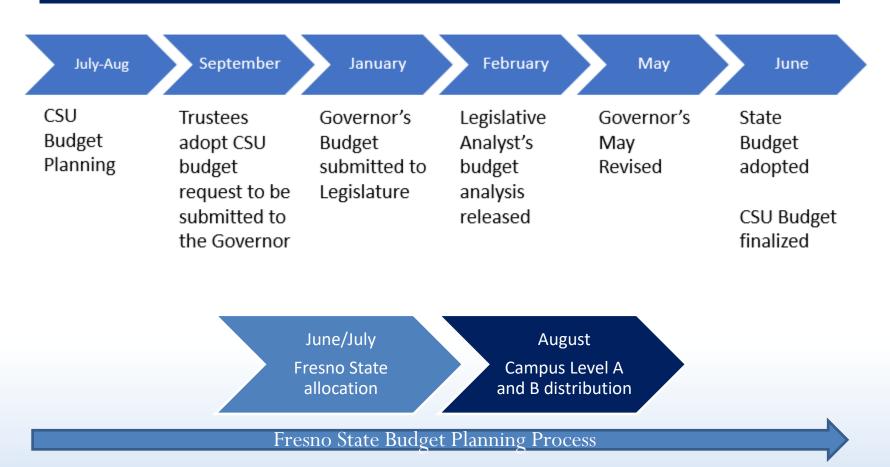

### Campus Budget Discussion

Presentation to Staff Assembly September 22, 2023

#### Budget Cycle: State, CSU and Campus





## 2021-22 Expenditures (Actual)

### 2022-23 Expenditures (Actual)



### 2023-24 Budget

| 2023-24 CSU Final Budget Alloca                                    | ati | on Summar                     | У   |                          |
|--------------------------------------------------------------------|-----|-------------------------------|-----|--------------------------|
|                                                                    |     | CSU                           |     | Fresno                   |
| 2022-23 Final Budget 2022-23 Revisions to General Fund Allocations |     | \$4,589,590,000<br>68,544,000 | \$2 | .08,483,000<br>5,952,000 |
| 2022-23 Revised General Fund Base                                  |     | \$4,658,134,000               | 2   | 14,435,000